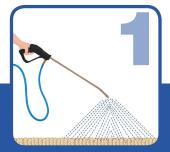

Spray Brush Pro Carpet Prespray onto soiled carpet.

Sprinkle Brush Pro Dry Compound onto the carpet.

Brush in with Brush Pro vigorously in all directions.

Pick up compound with Brush Pro and lifter attachment.