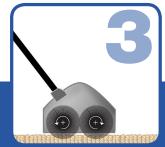

Spray Brush Pro Carpet Prespray onto soiled carpet.

Sprinkle Brush Pro Dry Compound onto the carpet.

Brush in with Brush Pro vigorously in all directions.

Pick up compound with Brush Pro and lifter attachment.