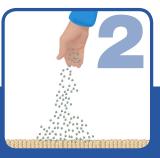

Spray Brush Pro Carpet Prespray onto soiled carpet.

Sprinkle Brush Pro Dry Compound onto the carpet.

Brush in with Brush Pro vigorously in all directions.

Pick up compound with Brush Pro and lifter attachment.